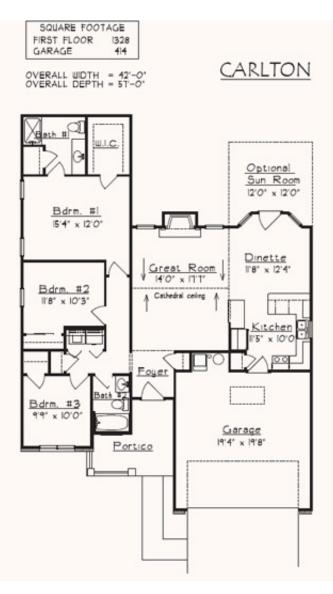

4328 Flagstaff Cove, Fort Wayne, Indiana 46815

Phone: 260-740-2137 Fax: 260-486-4195

E-Mail: ssmith@delagrange-homes.com

RENDERINGS AND FLOOR PLANS ARE ARTIST'S CONCEPTION OF TYPICAL HOMES AND DO NOT NECESSARILY REPRESENT FINAL PLANS, DIMENSIONS, DESIGNS OR ELEVATIONS. PRICES, PLANS AND SPECIFICATIONS ARE SUBJECT TO CHANGE WITHOUT NOTICE.





## FRONT ELEVATION















4328 Flagstaff Cove, Fort Wayne, Indiana 46815

Phone: 260-740-2137 Fax: 260-486-4195

E-Mail: ssmith@delagrange-homes.com

RENDERINGS AND FLOOR PLANS ARE ARTIST'S CONCEPTION OF TYPICAL HOMES AND DO NOT NECESSARILY REPRESENT FINAL PLANS, DIMENSIONS, DESIGNS OR ELEVATIONS. PRICES, PLANS AND SPECIFICATIONS ARE SUBJECT TO CHANGE WITHOUT NOTICE.